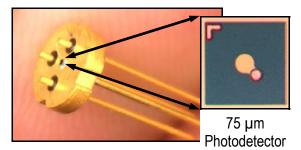

## Assembly

- Die singulation
  - Scribe & cleave
  - Die sorting
- Die & substrate attach
  - Epoxy, alloy
  - Epoxy & alloy
- Specialized cleaning
  - Ultrasonic, spray, plasma

TO Packages: Window Cap, Lensed Cap,