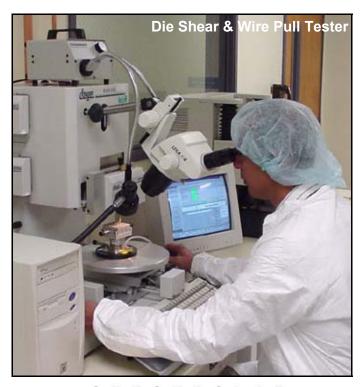

# Process Characterization & Reliability Per Mil-Standard and Telcordia Standard

- Die shear
- Wire pull testing
- Hermeticity testing
  - Gross leak testing
  - Fine leak testing (He)
- Temperature cycling
- Accelerated aging
- Vibration
- Shock
- Damp heat
- Burn-in