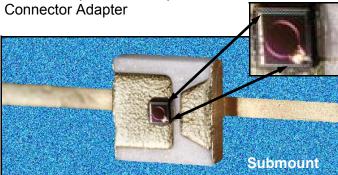

## Assembly

- Wire bonding & ribbon welding
  - Wire wedge (manual & auto), wire ball (manual)
  - Ribbon welding
- Fiber preparation & alignment
  - Cleaving, splicing, alignment
- Hermetic sealing
  - Cap weld, seam seal
  - Alloy seal