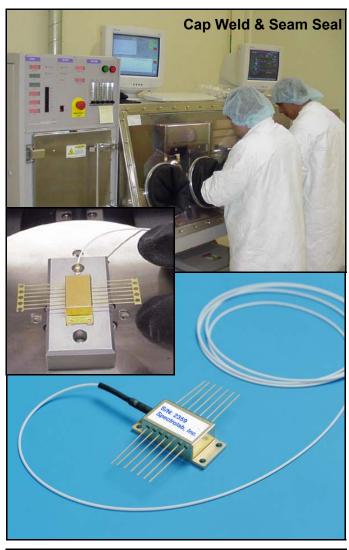

## Assembly

- Wire bonding & ribbon welding
  - Wire wedge (manual & auto), wire ball (manual)
  - Ribbon welding
- Fiber preparation & alignment
  - Cleaving, splicing, alignment
- Hermetic sealing
  - Cap weld, seam seal
  - Alloy seal