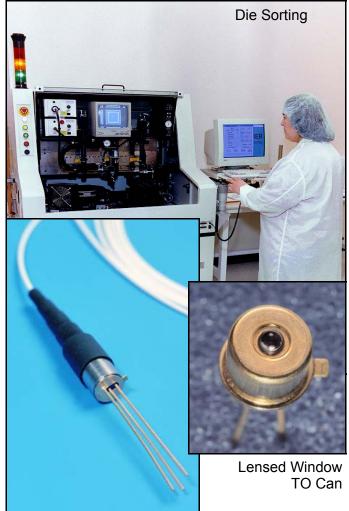

## Assembly

- Die singulation
  - Scribe & cleave
  - Die sorting
- Die & substrate attach
  - Epoxy, alloy
  - Epoxy & alloy
- Specialized cleaning
  - Ultrasonic, spray, plasma

TO Packages: Window Cap, Lensed Cap,